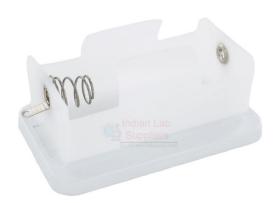

## D-Cell Battery Holder with Magnetic Base

## **Description**

The D-Cell Battery Holder can be used in parallel or series using alligator clip leads.

D-Cell Battery Holder is mounted on a durable plastic base that features two embedded neodymium magnets designed to help keep things organized on a metal or magnetic receptive surface.

The D-Cell Battery Holder with Magnetic Base is a component of our Investigating Electrical Circuits Kit which features a custom magnetic receptive mat that also functions as a dry erase board.

Commonly used in electricity/circuit experiments for primary school science, middle school physical science and high school physics classes.