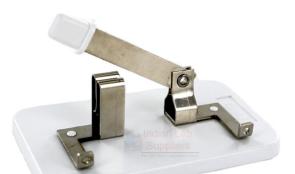

## **Knife Switch with Magnetic Base**

## **Description**

The single-pole switch allows for making or breaking a single electrical connection circuit.

Single-pole single throw knife switch is mounted on a durable plastic base that features two embedded neodymium magnets designed to help keep things organized on a metal or magnetic receptive surface.

The Knife Switch with Magnetic Base is a component of our Investigating Electrical Circuits Kit which features a custom magnetic receptive mat that also functions as a dry erase board.

Commonly used in electricity/circuit experiments for primary school science, middle school physical science, and high school physics classes.