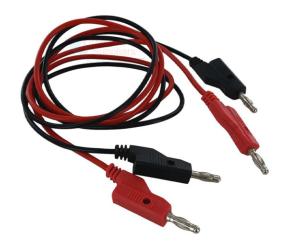

## **Description**

One red and one black banana plug is included.

Both banana plugs feature 18 AWG leads and have secure flower-type stackable 4 mm plugs.

These 36" banana plugs can be used in a wide variety of labs and demonstrations.