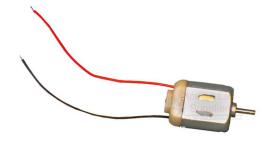

## **Description**

Miniature motor with flat sides for easy use.

DC mini motor with two wire leads.

1.5 to 3 volts.

No load speed 11000 rpm.

Contact jLab for your Educational School Science Lab Equipments. We are best school science lab equipment suppliers in india, school science lab equipments exporter, school science lab equipments manufacturers, school science lab equipments manufacturer, school science lab equipments supplier, school science lab equipments suppliers in india.