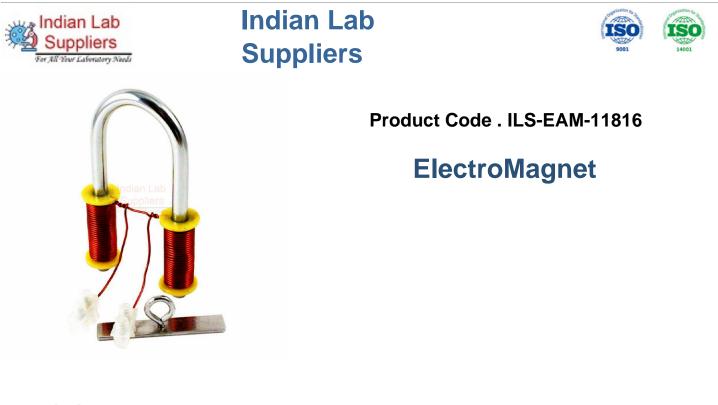

## Description

The large coils are perfect for applying the Right Hand Rule, so students can discover the direction of the magnetic field they cause.

You can connect it to a battery, a transformer, or Deluxe Hand Crank Generator and have your students measure the amount of force they can create.

Indian Lab Suppliers with this electromagnet, your students can more easily visualize the relationship between electricity and magnetism.

The horseshoe shaped, soft iron responds to the field by becoming magnetized only when you supply current.

The electromagnet can hold up to 2kg of weight maximum. Hooked Mass not included.

Contact jLab for your Educational School Science Lab Equipments. We are best school science equipments suppliers, school science kits, school science lab equipment exporter, school science lab equipment manufacturer, school science lab equipment supplier, school science lab equipment suppliers in india.