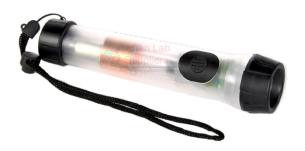

## **Description**

The electrical energy produced is stored in a NiMH battery that can be charged hundreds of thousands of times.

Look inside the clear case as you shake, and see the powerful magnet pass back and forth through a loop of wire.

The bulb is an ultra-bright white LED.