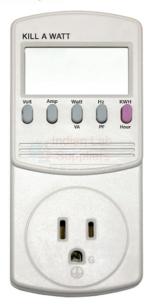

## Product Code . ILS-EAC-11801

**Kill A Watt Meter** 

## **Description**

Students can calculate the cost to run any device with this inexpensive and easy-to-use meter.

The large LCD display shows consumption by the Kilowatt-hour, just like the power company, and also displays voltage (V), line current (Hz), current (I) and more.