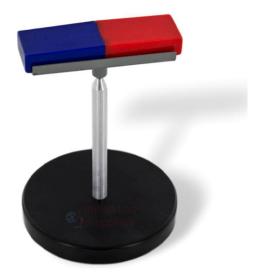

## **Bar Magnet Stand**

## **Description**

Place a bar magnet on the stand and point opposite poles at each other and watch the swivel rotate one way.

This custom-built, low-friction bar magnet stand is a simple and effective tool for demonstrating magnetic repulsion and attraction.

Pair it with our Steel Bar Magnets, Alnico Bar Magnets and/or Plastic Covered Bar Magnets.

Point like poles at each other and it instantly spins the opposite way.

Contact jLab for your Educational School Science Lab Equipments. We are best science educational equipments, science educational instruments, science lab equipments manufacturer, science laboratory instruments exporter, scientific educational equipments, scientific educational lab equipment in india.