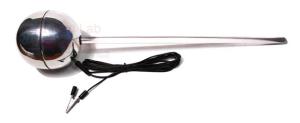

## **Discharge Electrode**

## Description

This polished anodized aluminum sphere that, when grounded, is used to receive the intense arc discharges from the Van de Graaff generator dome.

Contact jLab for your Educational School Science Lab Equipments. We are best educational lab equipment exporter, educational lab equipment manufacturer, educational lab equipment manufacturers in india, educational lab equipment supplier, educational lab equipments, educational lab equipments export in india.