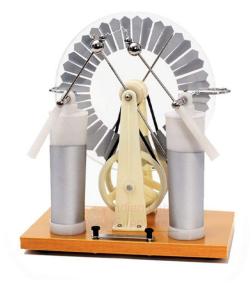

## **Wimshurst Machine**

## **Description**

The close proximity of the plates will produce a substantial charge which is then deposited and stored in the Leyden Jar capacitors.

Your students can create a high voltage, yet modest, and therefore safe, current source.

Produce a higher current with lower voltage.

Use the hand crank to rotate the plates in opposite directions.

Produce static electric charges and discharges with our Wimshurst Machine.

Mounted on insulated wooden base.