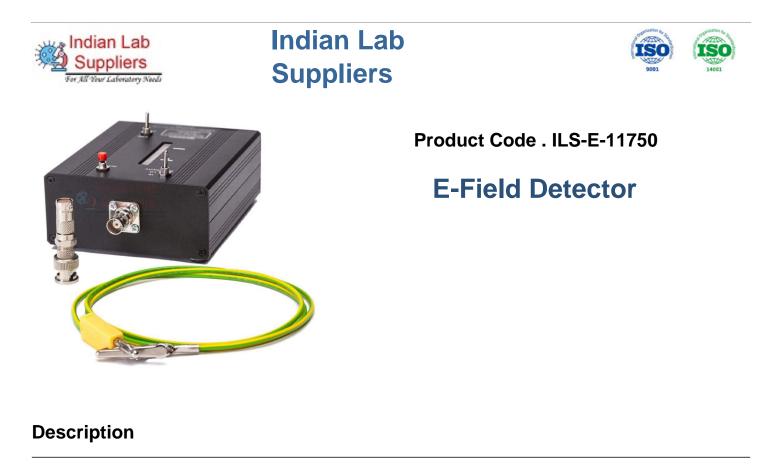

An LED display on the top of the instrument lights up red when positive charge is detected and blue if negative charge is present.

More LEDs will light up as more charge is detected, allowing for qualitative investigations of charge.

The E-Field Detector is a sensitive instrument designed to facilitate hands-on investigations of the effects of positive and negative electrical charge.

This clever device works both as a lecture demonstration and as a laboratory apparatus.

The back plate of the E-Field Detector houses ports so a voltmeter may be attached.

The probe of this detector can "sniff out" unknown charges, demonstrate charging by induction, and even prove the inverse square dependence of Coulombs Law.

Not only does the E-Field Detector indicate if charge is present, it can also determine the sign and magnitude of the charge present.

Contact jLab for your Educational School Science Lab Equipments. We are best scientific lab equipments manufacturers, scientific laboratory equipments manufacturer, technical educational equipment manufacturer, technical lab equipments manufacturers, tvet lab equipment manufacturers, vocational training lab equipments exporter in india.