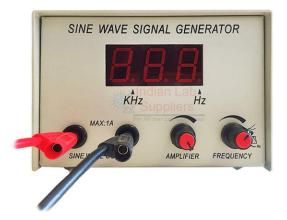

## Description

It allows control for both the frequency and amplitude of the sine wave output.

Students can observe the quantum nature of standing wave patterns as the Sine Wave Generator jumps from one resonant frequency to the next.

This precision Sine Wave Generator is an excellent tool for generating waves with speakers for sound or with our Mechanical Wave Driver for standing waves.

The Sine Wave Generator allows both the frequency (1-400 Hz/1 Hz resolution and 10-4000 Hz/10 Hz resolution) and amplitude of the sine wave output to be varied.

## **Specifications:**

110 V

60 Hz

Power supply – 1 A max.

US Plug Type B

Size: 5.4? L x 5.14? W x 3.62? H

Contact jLab for your Educational School Science Lab Equipments. We are best educational lab equipments manufacturers, educational lab instruments manufacturer, educational laboratory glassware exporter, educational laboratory microscopes, educational laboratory suppliers, educational scienitific lab equipments in india.