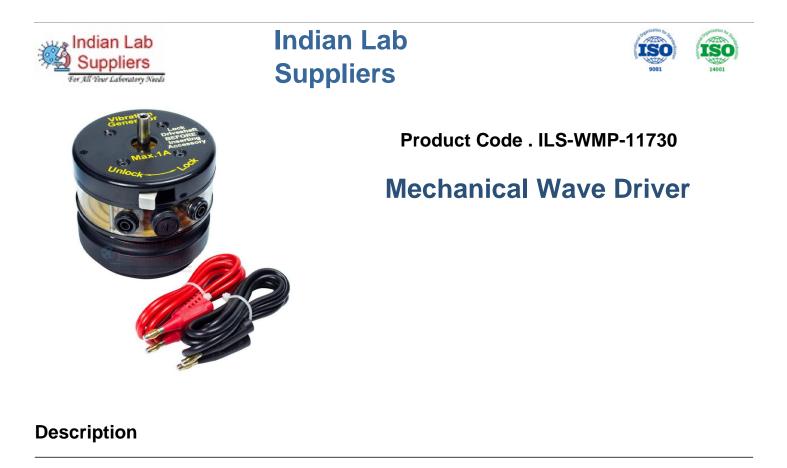

Its primary function is to provide variable frequency, variable-amplitude and mechanical vibrations for the lab.

Our electromechanical driver is an ideal device for harmonic and motion demonstrations.

These simple functions have many applications such as:

Resonances of wire loops (Bohr atom model)

Vibration modes of springs

Driving waves on strings and wires

Vibration modes of plates

Resonance of anything that vibrates

Contact jLab for your Educational School Science Lab Equipments. We are best school lab equipment suppliers, lab equipment suppliers near me, laboratory equipment manufacturers in india, scientific equipment manufacturing company, educational equipments for science labs, educational lab equipment manufacturers in india. Indian Lab Suppliers,