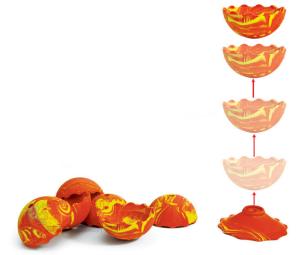

## **Description**

Turn the popper inside out as usual, then drop it from shoulder height.

The Dropper Popper will spring up like a normal popper, but it also provides a unique demonstration of energy.

The extra stored elastic potential energy will be released on impact, and it will bounce higher than your head.