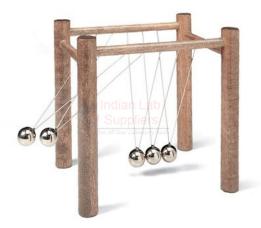

## Newtonian Demonstrator - Newton's Cradle

## **Description**

Lift and drop one ball, and one shoots out from the opposite side; start with two balls, and two shoot out, etc.

For every force, there is an equal and opposite force.

Apply all the logic and laws of physics you want to this little gadget - it's still amazing.

Includes an instruction sheet outlining the principles involved plus tips on use and storage.

Use to illustrate that momentum and kinetic energy are conserved.

**Size** 9"H x 7"W x 9"L.

Contact jLab for your Educational School Science Lab Equipments. We are best school lab equipment suppliers, lab equipment suppliers near me, laboratory equipment manufacturers in india, scientific equipment manufacturing company, educational equipments for science labs, educational lab equipment manufacturers in india.