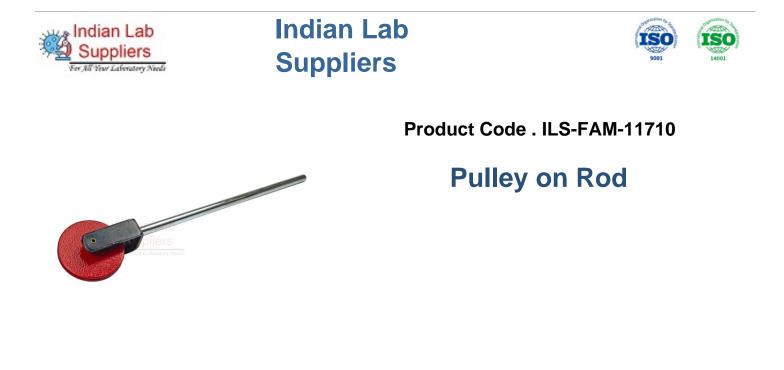

## Description

Pulley is 50mm in diameter and is grooved to assure a proper tracking location for string.

Durable aluminum pulley mounted in a bracket on a rod.

Threaded rod is 6" (156mm) in length and is approximately 9mm in diameter.