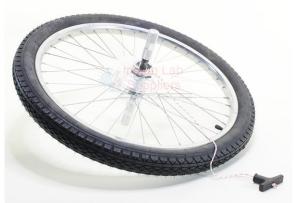

## **Deluxe Bicycle Wheel Gyroscope**

## **Description**

Spin this bicycle wheel gyroscope, hold the handles, and try to change its axis of rotation.

The faster it spins, the harder it is to tip over.

Don't just explain it, allow students to experience angular momentum.

Stand on our Rotating Platform to experiment with gyroscopic precession and learn how satellites steer.

Best of all, the large 24in (61cm) diameter allows for better results.

Contact jLab for your Educational School Science Lab Equipments. We are best science educational equipments, science educational instruments, science lab equipments manufacturer, science laboratory instruments exporter, scientific educational equipments, scientific educational lab equipment in india.