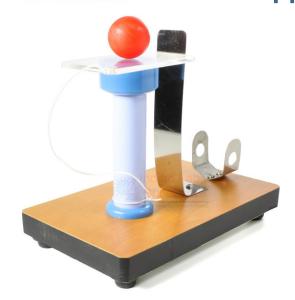

## **Description**

This classic apparatus is standard for a reason - it works, and it's impressive.

Rest the ball on top of the square that is set on the vertical post.

The ball falls into place on the post, remaining at rest as if nothing happened.

Release the spring and the square is projected out.

Contact jLab for your Educational School Science Lab Equipments. We are best school science lab equipment suppliers in india, school science lab equipments exporter, school science lab equipments manufacturers, school science lab equipments manufacturer, school science lab equipments supplier, school science lab equipments suppliers in india.