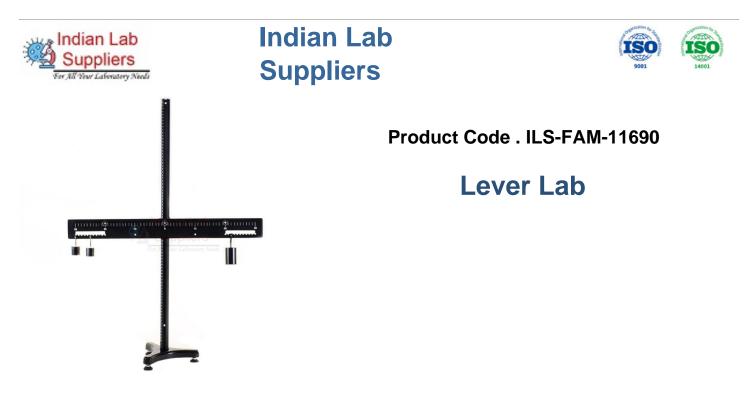

## Description

Indian Lab Suppliers Attach the center pivot to the Workshop Stand and use Hooked Masses to create equal torques on each end and establish equilibrium. Or move the pivot near one end and find the effective torque caused by the weight of the lever itself. A complete study of balance and equilibrium. 65cm long.