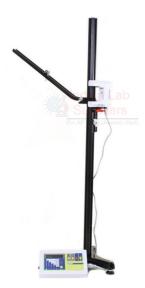

## **Horizontal Projectile Lab**

## **Description**

Indian Lab Suppliers Accurate measurements make it possible. Launch point can be adjusted to any height on the stand, above the table or floor.

Challenge students to predict the range of a projectile launched from the ramp.

Mount a photogate to the lower end, and measure the launch velocity.

Use that velocity to predict the range.

Contact jLab for your Educational School Science Lab Equipments. We are best science educational equipments, science educational instruments, science lab equipments manufacturer, science laboratory instruments exporter, scientific educational equipments, scientific educational lab equipmentin india.