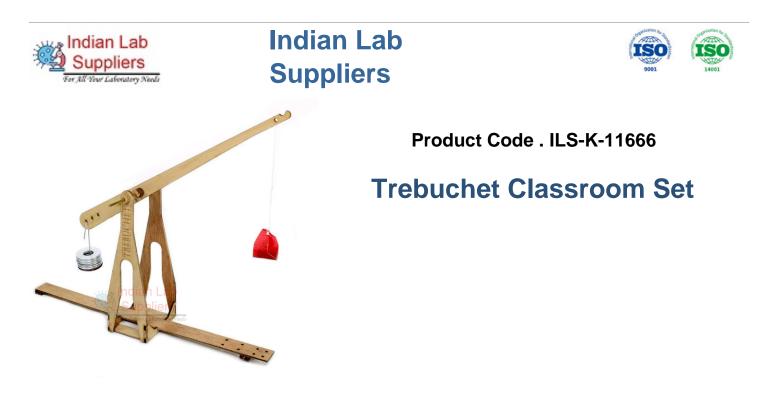

## Description

Powered by gravitational potential energy, this easy-to-assemble kit provides hands-on, practical building experience while fueling imagination with history and science.

The desktop Trebuchet provides a fun and exciting environment for studying energy conservation, levers, trajectories, inertia, forces, and more.

Investigate how projectile range is affected by weight, weight position, sling length, pivot point, and projectile mass.

Each kit includes assembly instructions and internet resource materials that provide investigations into the theory of operation, mathematical modeling, history, and more. Finished frame is 12 inches high and requires assembly.