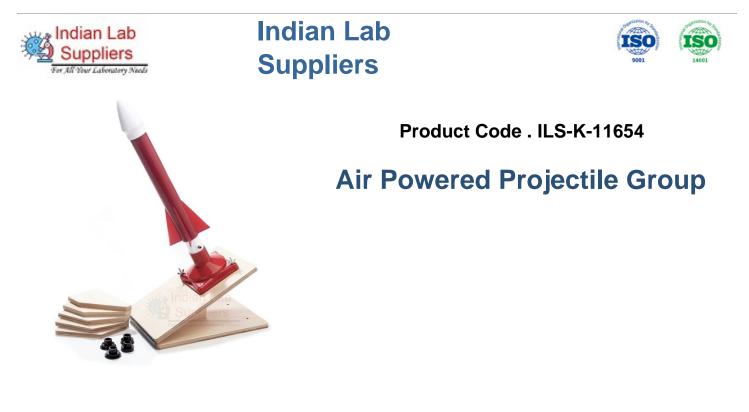

## **Air-Powered Projectile**

Air-Powered Projectile includes red launcher base with white pressure tube, rocket body with nose cone, and set of 4 washers.