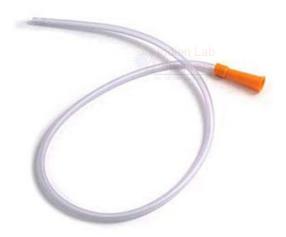

## Tube, Suction, CH14, L50cm, Sterile Disposable

## **Technical Specifications:**

Color code/ external diameter: Visible on cup connector.

Material: Polyvinyl chloride (PVC).

Size selected: Diameter CH14, length approximately 50cm

Disposable

Sterile

Initial sterilisation method: Ethylene oxide gas

Sterile suction catheter for single use.

Single channel tube.

Proximal end with cup connector, conical tip, allowing the tube to be connected to devices such as suction pump system.

Open distal end, straight, with two side windows.