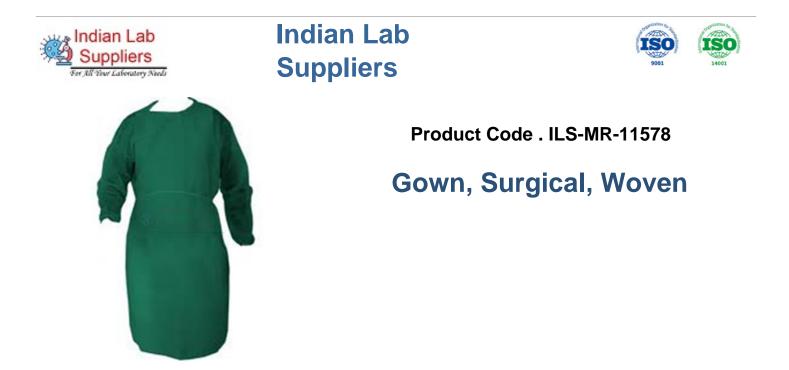

## **Product description-**

Surgical gown

Raglan long sleeves, non-deforming cuffs in jersey: 12cm (+/- 10%)

Weight per m2: 135g-190g

Washing: normal; withstands boiling and autoclaving; resists to chlorine 0.1%

Multiple use

Finished length of the gown: approximately: 130cm (mid-calf) (+/- 10%)

Tie back closure and covering back panel lateral tie fastening

Colors: blue or green

Material: polyester /cotton fabric (50/50% or 65/35%) or 100% cotton fabric