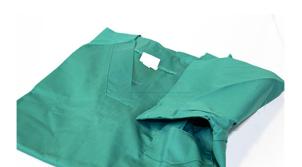

## Indian Lab Suppliers

Product Code . ILS-MR-11575

Tunic, Surgical, Woven

## **Technical Specification-**

Unisex scrub top

"V-shaped" neck tunic

Easy to slip

Short sleeves

Washing: normal; withstands boiling and autoclaving; resists to chlorine 0.1%

Multiple use

Two lower patch pockets

Colors: blue or green

Material: polyester /cotton fabric (50/50% or 65/35%) or 100% cotton fabric

Weight per m2: 115g-175g

Size Large (L)

Indian Lab Suppliers,

Direct Contact Details \ +91-8569909696 \ sales@indianlabsuppliers.com \ www.indianlabsuppliers.com