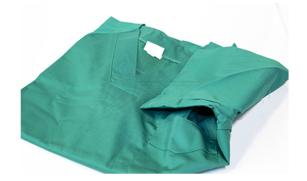

## Indian Lab Suppliers

Product Code . ILS-MR-11574

Tunic, Surgical, Woven, Size XL

## **Technical specification:-**

Unisex scrub top

"V-shaped" neck tunic

Washing: normal; withstands boiling and autoclaving; resists to chlorine 0.1%

Multiple use

Size Extra Large (XL)

Easy to slip

Short sleeves

Two lower patch pockets

Colors: blue or green

Material: Polyester /cotton fabric (50/50% or 65/35%) or 100% cotton fabric

Weight per m2: 115g-175g

Indian Lab Suppliers,

Direct Contact Details \ +91-8569909696 \ sales@indianlabsuppliers.com \ www.indianlabsuppliers.com