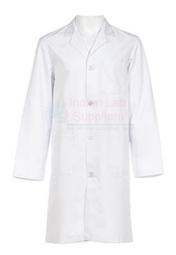

## Coat, Medical, Woven, White, XL Size

#### **Technical Specifications:-**

Unisex medical coat with long sleeves

Notched lapel collar

Snap closure or button front closure

Weight per m2: 175 - 240 grams

Washing: normal; resists to chlorine 0.1%

Two patch pockets and a chest pocket

Mid-thigh length

color: White

Material: Polyester /cotton fabric (50/50%, 65/35%, 67%/33%) or 100% cotton fabric

Multiple use

Size: Extra Large (XL)

Indian Lab Suppliers,

Direct Contact Details ← +91-8569909696 ☑ sales@indianlabsuppliers.com ☐ www.indianlabsuppliers.com