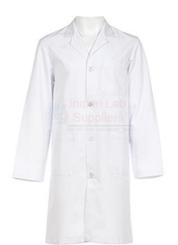

## Product Code . ILS-MR-11571

Coat, Medical, Woven, White, Large Size

## **Technical Specifications:-**

Unisex medical coat with long sleeves

Notched lapel collar

Snap closure or button front closure

Weight per m2: 175g-240g

Washing: normal; resists to chlorine 0.1%

Multiple use

Two patch pockets and a chest pocket

Mid-thigh length

Color: white

Material: polyester /cotton fabric (50/50%, 65/35%, 67%/33%) or 100% cotton fabric

Size: Large (L)

Indian Lab Suppliers,

Direct Contact Details ↓ +91-8569909696 Sales@indianlabsuppliers.com