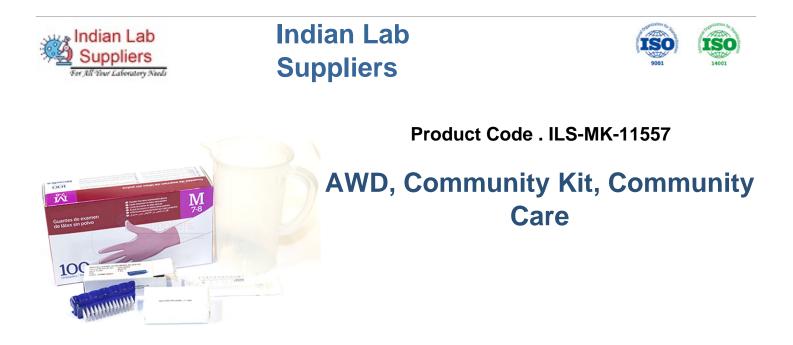

## Kit contents:-

Jug, measuring

Filter, drinking, candle, 10-80l/day

Bucket, HDPE, with lid and tap

Water-cont, LDPE, 10I, collapsibl

HE\*Gloves, heavy-duty, rubber/nitrile

Soap, toilet, bar, approx.100-110g, wrapped

Water purif.(NaDCC) 67mg

Syringe, disp, 10ml, ster

Gloves, exam, latex, pwdfree, medium

| Brush, hand, scrubbing, plastic |                       |
|---------------------------------|-----------------------|
|                                 |                       |
|                                 | Indian Lab Suppliers, |