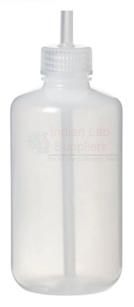

## **Plastic Wash Bottle 250ml**

### **Specifications:**

Material: Plastic.

Capacity: 250 ml.

Container: Wash bottle, round, mouth with smaller diameter than body, with screw closure and riser

tube. Bottle assembled.

Contact jLab for your Educational School Science Lab Equipments. We are best science educational equipments, science educational instruments, science lab equipments manufacturer, science