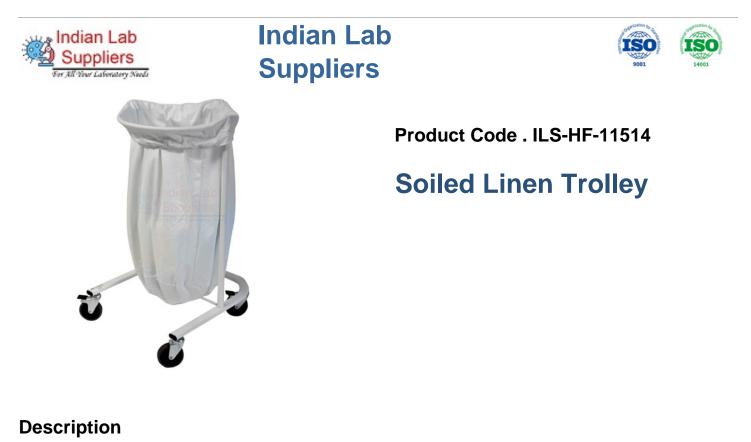

## Materials:

High resistance to corrosion (tropical environment)

Frame: epoxy coated tubular steel

Bag: canvas, woven nylon

Caster frame/bracket: steel

Caster wheel: single wheel, mold-on type, non-hooded (for easy maintenance)

Caster brake: total-lock type (wheel and rotational lock)

Dimensions:

Swivel castor wheel: 2-2.3x7.5cm (w x diameter).

Trolley, overall: 50x90cm (diameter x h).

Frame: 3.0-3.3cm (outside, across),1.35-1.65mm thickness.

Linen bag capacity: 100L.

Carrying capacity: 50kg.

## **Specifications:**

Heavy carriage mounted on 4 swivel castors, of which two with brake

Two supports up from the carriage base connect to upper-side ring structure

Trolley to hold bag for collection and transportation of soiled linen across a hospital facility

Ring, without lid, accommodates removable linen bag

Washable canvas bag fit with strong draw string

Contact jLab for your Educational School Science Lab Equipments. We are best educational lab equipments exporter, educational lab equipments manufacturers, educational lab equipments supplier, educational lab equipments suppliers, educational lab export, educational lab exporter in india,