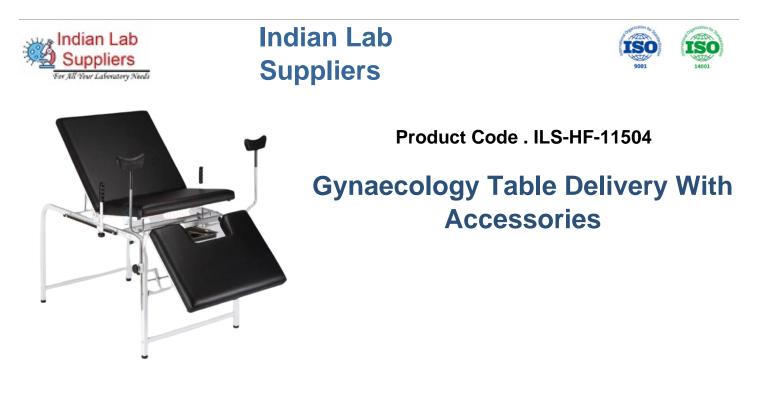

# Description

### **Specifications:**

Robust mechanics allow for manual repositioning of all sections between gynecological and obstetric use

Gynecological examination and delivery table, 3 sections

Mounted on 4 sturdy supports, all finished with height adjustable feet

## All sections fitted with non-removable padded upholstery Back section:

Adjustable via secured pawl and gear ratchet, safe for patient and operator

## Pelvic section:

Can be tilted to Trendelenburg position with lever handle

Padded knee crutches are height and width adjustable, set with robust clamps with heavy knob

Sides of this section are fit with vertical handgrips, length 20 cm

Fixing of the crutch holders is solid steel and welded to the frame of the bed

This section integrates a support for a slide-out basin-tray

#### Leg section:

Recesses entirely downwards, 90 degrees

When elevated and fully extended, all sections align to perfectly flat surface.

Contact jLab for your Educational School Science Lab Equipments. We are best educational lab instruments, educational lab instruments exporter, educational lab instruments manufacturer, educational lab instruments supplier, educational laboratory equipment manufacturers, educational laboratory glassware exporter in india,