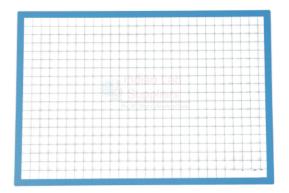

## **Technical Specifications:**

Slate (individual writing board for students), A4 size (210 x 297mm) white high impact polystyrene sheeting, thickness 2mm, with rounded corners. Silk screen printed on both sides in cyan blue.

**Material:** Colour white, matt finish (both sides), high impact polystyrene (HIPS) sheeting, thickness 2mm. Suitable for use with HB pencil and eraser (made of natural or synthetic rubber); washable in water and sufficiently rigid for the student to be able to write with the slate resting on the knee.

**Design and rulings:** Silk screen printed in cyan blue on both sides.

Front side: 1cm squares.

Reverse side: French-style "double-ligne" rulings (1 double