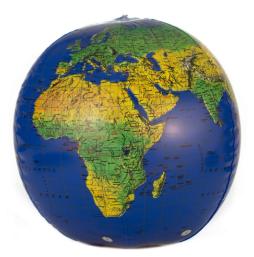

# Product Code . ILS-CS-11415

Globe, Inflatable, diam.42cm,w/o Stand

### Description

#### **Technical Specifications:**

Topographical globe, inflatable (without the use of a pump): showing continents, oceans, rivers, mountains, deserts, forests, et cetera, but without emphasis on political boundaries (printed in dotted lines). English language place names; continents and towns printed in black; country names in red.

## Dimensions of globe:

Diameter: 42cm (inflated)

Circumference: approximately 132cm

Indian Lab Suppliers,

Direct Contact Details ↓ +91-8569909696 Sales@indianlabsuppliers.com