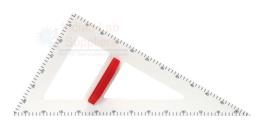

#### **General Description:**

Triangle chalkboard, 30-60-90°

#### **Technical Specifications:**

Blackboard triangle/set square with detachable handle, 30-60-90°, longest side 60cm, 5mm thick plastic, graduated in cm on all sides.

Contact jLab for your Educational School Science Lab Equipments. We are best physics lab equipment supplier, physics lab equipment suppliers in ambala, physics lab equipments manufacturers, physics lab equipments suppliers, physics labware, school educational equipments in india.