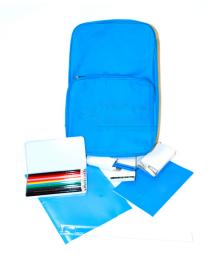

## **Kit Contents:-**

Colouring pencils, 12 ass cols, in case

Bag, school, 400x270x100mm

Ruler, plastic, c.30cm, set of 10

Book, exercise, A5, sqre, 48 pgs

Book, exercise, A5, ruled, 48pgs

Pencil, HB grade, black lead/Box-10

Pencil sharpener, metal/PAC-20

Eraser, soft, for pencil/BOX-20

Slate, plastic, A4/BOX-20

Contact jLab for your Educational School Science Lab Equipments. We are best maths lab equipments manufacturers, maths lab kit india, maths lab kit suppliers, maths lab kits manufacturers,