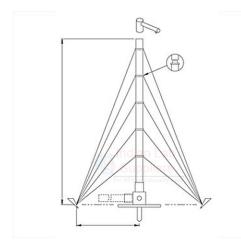

## Product Code . ILS-CE-11392

Portable Antenna Aluminium, 12m

## **Technical Specifications:**

Wind loading: 12kg overhead load, 144km/h (90mph)

Height: 12m pulled out

Portable antenna mast kit: four-section collapsible mast, rope guys, erection kit, ground plate, masthead gibbet and halyard pulley

Guy radius: 6m

Weight: 28.4kg

Weight and Volume:

Estimated weight: 34.4kg

Estimated volume: 0.25cbm

Contact jLab for your Educational School Science Lab Equipments. We are best educational lab equipments manufacturers, educational lab instruments manufacturer, educational laboratory glassware exporter, educational laboratory microscopes, educational laboratory suppliers, educational scienitific lab equipments in india,