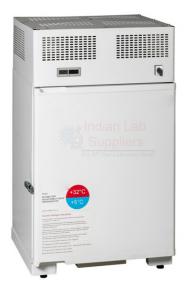

#### Refrigerator cabinet:

Ambient operating temperature: Min. +5°C, Max. +43°C

Freeze Protection: Grade A

Net vaccine storage volume: 27 liters

Refrigerant type: R600a

| Manuals:                            |                                                                                                                                                                                                                                                              |
|-------------------------------------|--------------------------------------------------------------------------------------------------------------------------------------------------------------------------------------------------------------------------------------------------------------|
| Jser, Installation                  | and Technician's manual supplied in English.                                                                                                                                                                                                                 |
| equipment manuf<br>equipments, scho | rour Educational School Science Lab Equipments. We are best maths lab acturers in india, physics lab equipments manufacturers, school educational oll lab equipment manufacturer, school lab equipments manufacturers, scientific quipment in ambala, india. |
|                                     | Indian Lab Suppliers,                                                                                                                                                                                                                                        |
| Direc                               | ct Contact Details                                                                                                                                                                                                                                           |
|                                     |                                                                                                                                                                                                                                                              |
|                                     |                                                                                                                                                                                                                                                              |
|                                     |                                                                                                                                                                                                                                                              |
|                                     |                                                                                                                                                                                                                                                              |
|                                     |                                                                                                                                                                                                                                                              |
|                                     |                                                                                                                                                                                                                                                              |