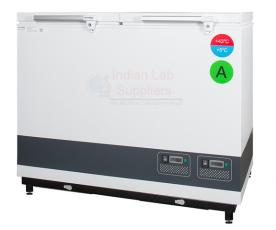

# **Solar Direct Drive Ref/Fre**

### Solar Power System:

Shall match the refrigerator power consumption, climate, ambient temperatures and solar radiation reference source of 3.5KWh/m2/24 hours.

**Refrigerator cabinet:** 

Net vaccine storage volume: 36 liters

Refrigerant type: R600a

Ambient operating temperature: Min. +5°C, Max. +43°C

Water-pack freezing capacity per 24 hours: 1.8 kg

Water-pack storage capacity: 15.5 kg (29 x 0.6L)

Freeze Protection: Grade A