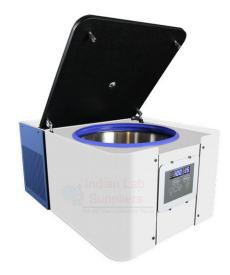

#### **Description**

Casting stainless steel

Bench top type

Adjustable speed up to 6000rpm

Automatic brake and lid interlock

Timer 1-99 minutes

Power requirements 220V/110V,50/60Hz, with voltage surge protection