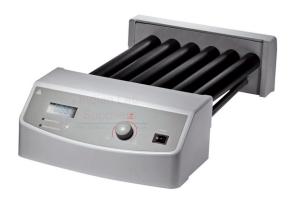

## **Blood Specimen Rotator**

## **Description**

Rotator for blood collection tubes used to ensure thorough mixing and to prevent clotting in blood sample tubes

With timer

Speed control range: 5-30 RPM

With rocking motion and rotation around horizontal axis

Power requirements: 100-240V/50/60Hz, with voltage surge protection

Capacity: 22 tubes, 10-16 mm diameter (1.5 ml - 15 ml tubes)

Contact jLab for your Educational School Science Lab Equipments. We are bests scientific lab equipments manufacturers, scientific laboratory equipments manufacturer, technical educational equipment manufacturer, technical lab equipments manufacturers, tvet lab equipment manufacturers, vocational training lab equipments exporter in ambala india