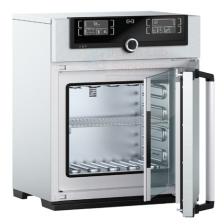

## Indian Lab Suppliers

Product Code . ILS-CL-11341

Incubator 30L, upto 80C

User setting of temperature and time

Outer cabinet: Easy-to-clean stainless steel construction. Rear zinc-plated steel.

Electronic temperature monitoring and controlling

Maximum capacity: 32 Litres; with natural convection

Double wall construction for temperature insulation

Double door outside metal, inside made of tempered glass providing viewing of content

Micro-processor controlled stabile temperature for culturing of media

Inner chamber, stainless steel