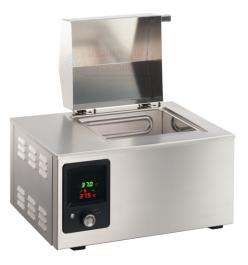

## Indian Lab Suppliers

Product Code . ILS-CL-11340

Water bath, 7 L

## Description

Temperature range: from 3C above ambient to 100C

Low water level warning

Power requirements 230V,50/60 Hz, with voltage surge protection

Equipped with micro agitator homogenizing bath temperature

Stainless steel bath interior and exterior

Variations within the bath 0.1C

With overheating protection