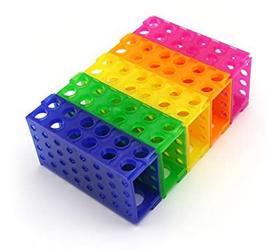

## **Description**

**Description:-**

Material: chemical resistant plastic

Provides positions to hold 240 tubes

## Intended use :-

Plastic racks to hold various sized lab tubes in a stable upright position

Contact jLab for your Educational School Science Lab Equipments. We are best school science lab equipment suppliers in india, school science lab equipments exporter, school science lab equipments manufacturers, school science lab equipments manufacturer, school science lab equipments supplier, school science lab equipments suppliers in ambala, india.