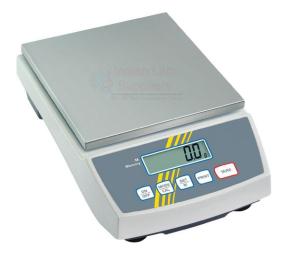

## **Description:-**

Scale, digital, 1500g - 2000g

Response time < 1 second

Linearity 0.1 g

Readability 100 mg (0.1 g)

Levelling feet and level indicator

One tare key

User data input via positive action touch keys

Automatic calibration using external standard reference weight

Built-in programmes for net total, weighing-in percentage, counting, and 18 weighing units

Pan Diameter Size: 127 mm x 140 mm

Overload (overweight) protection

Calibrated at factory

AC adapter (included) or 4x "A" size dry-cell batteries