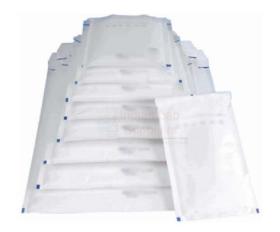

## Indian Lab Suppliers

Product Code . ILS-CL-11283

Envelope 27x36 cm

## **Description:**

Inside, water resistant lining

Strong paper outside

Size: approximately 27x36cm

Weight - Volume

Estimated volume: 0.084m3

Estimated weight: 3kg