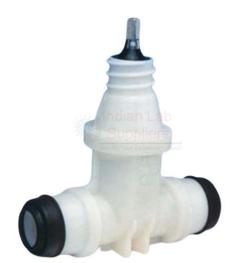

## **General Description:-**

Gate valve made of PVC, for HDPE (high density polyethylene) or uPVC (Un-plasticized Polyvinyl Chloride) pipes of outside diameter 25 mm.

## **Technical Specifications:-**

PVC gate valve (sluice), for water distribution pipelines, suitable for HDPE or uPVC pipes.

Female socket ends for solvent cementing.

Outside diameter of pipes: 25 mm.

Normally used for either starting or stopping flow, not for regulating (or throttling) speed of flow.

Non rising spindle, closing clockwise.

Suitable for 30, 60, 90 metre working head.

Contact jLab for your Educational School Science Lab Equipments. We are best school science lab equipment suppliers in india, school science lab equipments exporter, school science lab equipments manufacturers, school science lab equipments manufacturer, school science lab equipments supplier, school science lab equipments suppliers in ambala, india.