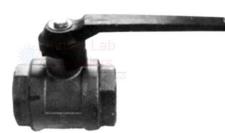

## Product Code . ILS-WD-11258

Valve, Ball, Bronze, 15mm/1/2" Nd, 10 Bar

## **General Description:-**

Ball valve, bronze, for pipes of 15 mm/½" nominal diameter, rated for 10 Bar pressure.

**Specifications:-**

Nominal diameters of pipes: 15 mm/1/2".

Maximum pressure rating: 10 bar (150 lb/sq inch) at 20°C.

Ball type valve for water distribution pipelines. Used for either starting or stopping flow, and also suitable for regulating (or throttling) speed of flow. Lever action. Free flowing and quick acting ball valves are inert to a wide range of corrosive media, and will not contaminate fluids.