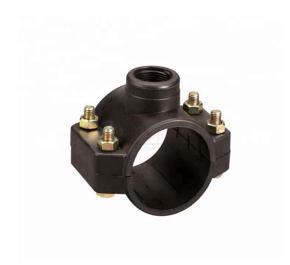

#### **General Description:-**

Clamp saddle made of polypropylene, for HDPE pipes of outside diameter 110 mm x G.I. pipes of nominal diameter ½"

Material: Reinforced, high impact strength polypropylene (UV stabilised).

Suitable temperature range: 0 to 50°C.

Approved for use with drinking water.

Outside/nominal diameters: 110 mm x ½".

Pressure rating: 10 bar at 20°C.

### **Technical Specifications:--**

Clamp saddle connector, for use on HDPE pipes, single middle outlet, female threaded for G.I. pipes.

| Contact jLab for your Educational School Science Lab Equipments. We are best technical educational instruments supplier, technical institute lab equipments, technical lab equipments manufacturers, top lab equipments manufacturers, tvet lab equipment manufacturers, vocational training lab equipments manufacturers in ambala, india. |
|---------------------------------------------------------------------------------------------------------------------------------------------------------------------------------------------------------------------------------------------------------------------------------------------------------------------------------------------|
|                                                                                                                                                                                                                                                                                                                                             |