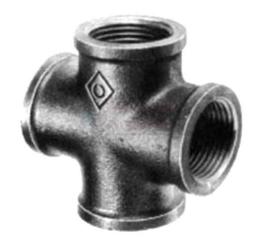

## Indian Lab Suppliers

Product Code . ILS-WD-11224

Cross, eq, fthd, GI. 4" ND, 14 Bar

## **Technical Specifications:-**

Fittings for galvanized water pipe, equal cross, all female, made of malleable cast iron, hot dip galvanized,

and threaded after galvanizing.

Rated for 14 bar (200 lb/sq inch) pressure.

## **General Description:-**

Cross, equal, for galvanized iron water pipes,

internal female threaded, 4 " nominal diameter,

rated for 14 Bar pressure.

Contact jLab for your Educational School Science Lab Equipments. We are school science equipments suppliers, school science kits, school science lab equipment exporter, school science lab equipment manufacturer, school science lab equipment supplier, school science lab equipment